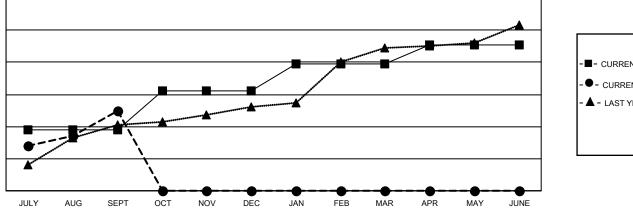

## GAT MONTHLY MEMBERSHIP PROGRESS REPORT

Multiple District 324

Results as of: 9/30/2020

LOCATION: INDIA

| Clubs                 |               |           |               | Members               |                       |                         |                                                    |  |  |
|-----------------------|---------------|-----------|---------------|-----------------------|-----------------------|-------------------------|----------------------------------------------------|--|--|
| RESULTS FOR 2020-2021 |               |           |               | RESULTS FOR 2020-2021 |                       |                         |                                                    |  |  |
| QUARTER               | NEW CLUB GOAL | NEW CLUBS | DROPPED CLUBS | QUARTER               | ER GROWTH NET<br>GOAL | MEMBER GROWTH<br>ACTUAL | DROPPED<br>MEMBERS ACTUAL<br>(including transfers) |  |  |
| JULY/AUG/SEPT         | 38            | 50        | 13            | JULY/AUG/SEPT         | 740                   | 5,973                   | 2,583                                              |  |  |
| OCT/NOV/DEC           | 24            | 0         | 0             | OCT/NOV/DEC           | 560                   | 0                       | 0                                                  |  |  |
| JAN/FEB/MAR           | 17            | 0         | 0             | JAN/FEB/MAR           | 450                   | 0                       | 0                                                  |  |  |
| APR/MAY/JUNE          | 12            | 0         | 0             | APR/MAY/JUNE          | 330                   | 0                       | 0                                                  |  |  |