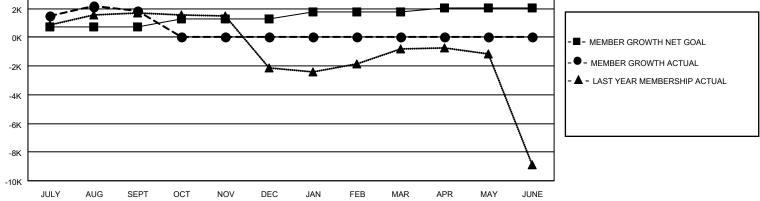

## GAT MONTHLY MEMBERSHIP PROGRESS REPORT

Multiple District 324

Results as of: 9/30/2020

LOCATION: INDIA

| Clubs                 |               |           |               | Members               |                       |                         |                                                    |  |  |
|-----------------------|---------------|-----------|---------------|-----------------------|-----------------------|-------------------------|----------------------------------------------------|--|--|
| RESULTS FOR 2020-2021 |               |           |               | RESULTS FOR 2020-2021 |                       |                         |                                                    |  |  |
| QUARTER               | NEW CLUB GOAL | NEW CLUBS | DROPPED CLUBS | QUARTER               | ER GROWTH NET<br>GOAL | MEMBER GROWTH<br>ACTUAL | DROPPED<br>MEMBERS ACTUAL<br>(including transfers) |  |  |
| JULY/AUG/SEPT         | 38            | 50        | 13            | JULY/AUG/SEPT         | 740                   | 5,973                   | 2,583                                              |  |  |
| OCT/NOV/DEC           | 24            | 0         | 0             | OCT/NOV/DEC           | 560                   | 0                       | 0                                                  |  |  |
| JAN/FEB/MAR           | 17            | 0         | 0             | JAN/FEB/MAR           | 450                   | 0                       | 0                                                  |  |  |
| APR/MAY/JUNE          | 12            | 0         | 0             | APR/MAY/JUNE          | 330                   | 0                       | 0                                                  |  |  |